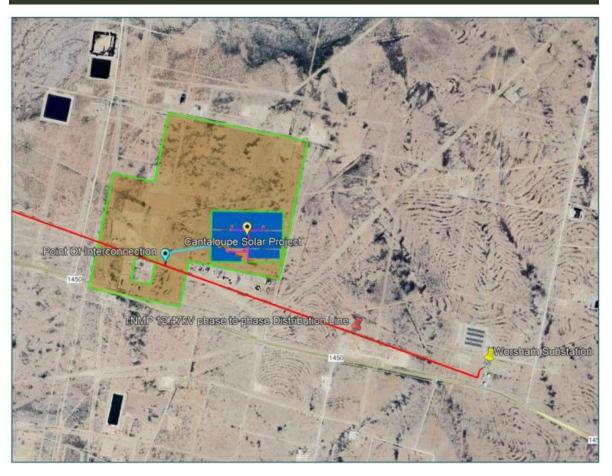

facial Modules, Single Axis Tracker<br>Li-Ion BESS                                  |
| Interconnection / POI Voltage                                    | TNMP (TDSP)<br>12.47 kV line connected to Worsham Substation /<br>0.3 Miles from Project to POI |
| Target COD                                                       | Q4 2025                                                                                         |
| Environmental Permitting                                         | No County requirements                                                                          |
| Project Land Control                                             | 30+ Years Land Lease secured, ~70 acres                                                         |

FRACTAL ADVISORY

#### **Project Location**





2

## **Process and Contacts**

**Cyrus Etemadi** *Managing Director* Mobile: 512.363.2142 cyrus@fractaladvisory.com Aaron Barker Director of Due Diligence aaron@fractalba.com

THIS PRESENTATION, THE INFORMATION SET FORTH HEREIN AND ANY OTHER INFORMATION RELATED HERETO IS PRELIMINARY ONLY.

NONE OF ALT ENERGY DEVELOPMENTS OR ANY OF ITS AFFILIATES MAKES, NOR SHALL BE DEEMED TO HAVE MADE, ANY REPRESENTATION OR WARRANTY, EXPRESS, IMPLIED, STATUTORY OR OTHERWISE, WITH RESPECT TO THE ACCURACY OR COMPLETENESS OF ANY SUCH INFORMATION, NOR SHALL ALT ENERGY DEVELOPMENTS OR ANY OF ITS AFFILIATES HAVE ANY LIABILITY TO THE RECIPIENT OF SUCH INFORMATION OR ANY OTHER PERSON OR ENTITY RESULTING FROM THE USE OF SUCH INFORMATION.

All contact should be made exclusively through Fractal Advisory. Under n