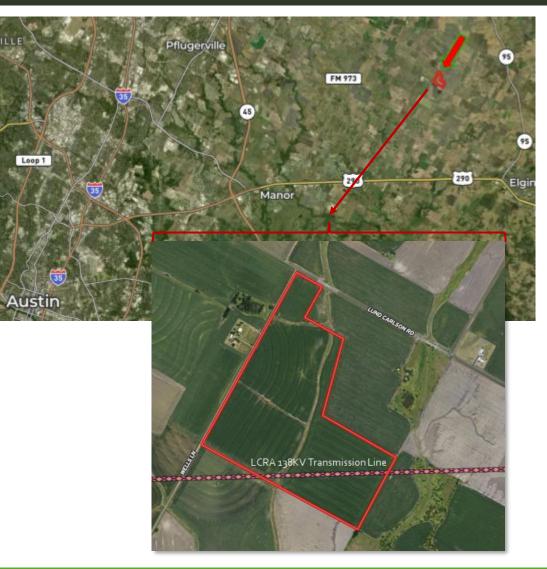

#### **Project Overview**

Lund Storage Center is one of the largest standalone BESS projects in Texas, located closest to the highest load growth area.

| Project Name                                                             | Lund Storage Center                                                                                                            |
|--------------------------------------------------------------------------|--------------------------------------------------------------------------------------------------------------------------------|
| BESS Sizing (MW <sub>dc</sub> ) / POI Power Capacity (MW <sub>ac</sub> ) | 428.0 MW <sub>dc</sub> / 407.55 MW <sub>ac</sub><br>(20% additional allowed as per ERCOT, subject to<br>LCRA's final approval) |
| BESS Capacity (MWh)                                                      | 856.0 MWh                                                                                                                      |
| Operation                                                                | ERCOT Wholesale Market Participation;<br>Energy Arbitrage, Ancillary Services                                                  |
| Coordinates                                                              | 30.4143, -97.4331                                                                                                              |
| County                                                                   | Travis County                                                                                                                  |
| Load Zone                                                                | ERCOT South                                                                                                                    |
| Equipment                                                                | Li-Ion BESS                                                                                                                    |
| Interconnection                                                          | ERCOT Queue #: 26INR0045<br>FIS currently in progress<br>SGIA expected to execute in February 2025                             |
| POI Voltage                                                              | 138 kV LCRA Transmission Line<br>New Substation at POI to be constructed by LCRA                                               |
| Target NTP / COD                                                         | Q4 2025 / Q2 2027                                                                                                              |
| Environmental & Permitting                                               | Environmental: No known material constraints<br>Minerals: All waivers secured and complete                                     |
| Project Land Acquisition                                                 | Lease Option Secured, ~50 acres for Project Site                                                                               |

#### **Project Location**

2